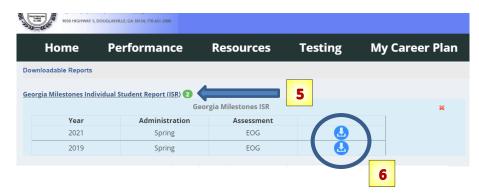

- 2. In the left Menu column, click **More**
- 3. Under Quick Links, click SLDS Portal (this will open a new tab)

4. Once in SLDS, click Performance

At the top, click
Georgia Milestones
Individual Student Report
(ISR) to view available
Reports.

6. Click the blue **Download Icon** to view the **GMAS Report**